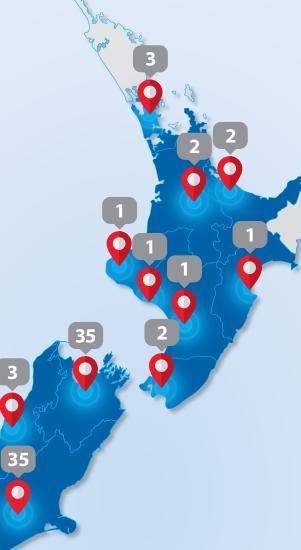

# NPD sites throughout New Zealand All sites accept NPDcard

Over
100

NPD sites nationwide